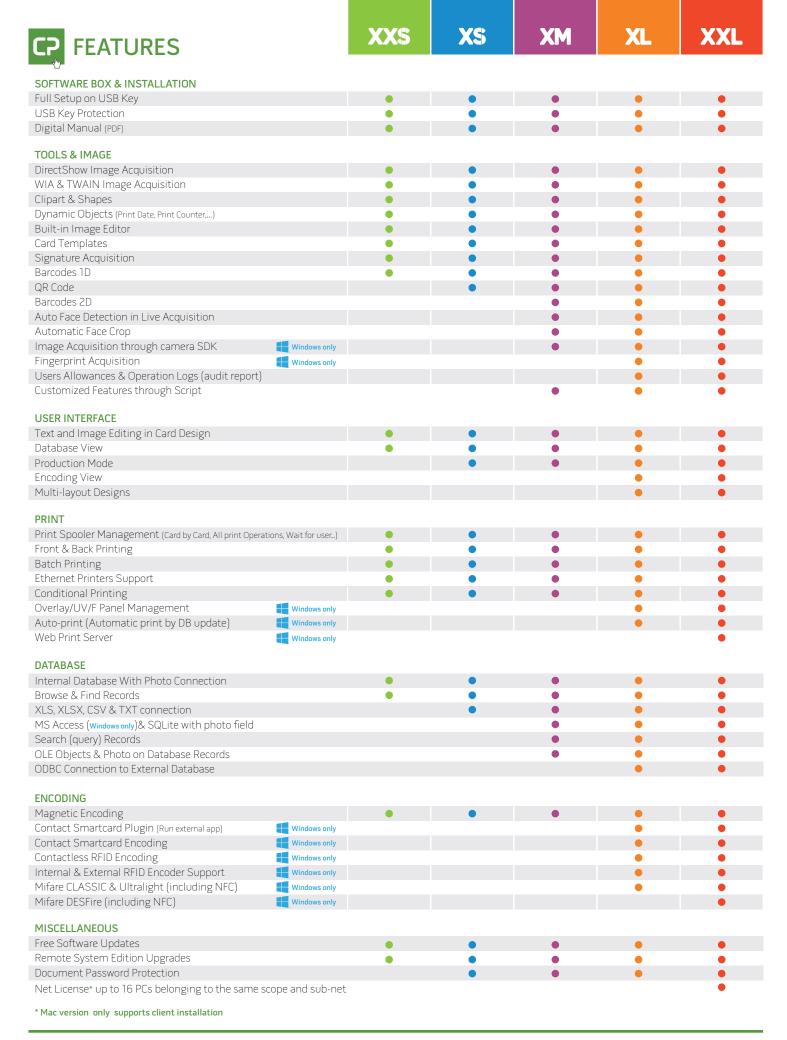

Start by XXS with the basic features for card design and printing using predefined templates, signature acquisition, edit view for text data input, database view, barcodes 1D, WIA/TWAIN/DirectShow acquisition, magnetic encoding support, internal document database with photo connection, database table create & edit and browse/find records.

XS adds QR codes, document password protection, production mode and .XLS, .XLSX, .CSV and .TXT database connection.

XM adds local MS Access and SQLite connection, photo on database, FaceCrop tool for face recognition and 2D barcodes.

XL adds ODBC connection, RFID contactless direct encoding, Smartcard direct encoding, Smartcard plugin, Internal and External RFID encoder support, Fingerprint acquisition, multi-layout card designs, auto-print and user allowances.

XXL adds advanced features like DESFire, Web Print Server and Net License up to 16 Pcs in the same sub-net and scope.